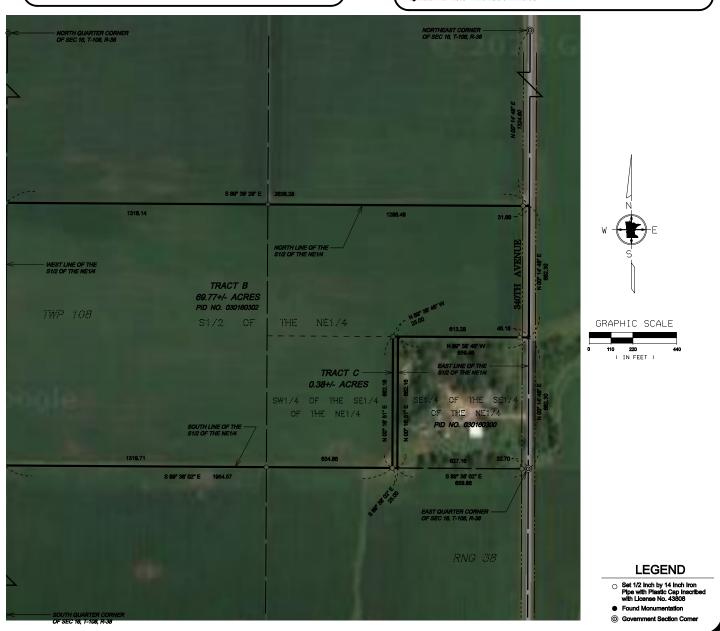

#### LEGAL DESCRIPTION FOR TRACT B

The South One-Half of the Northeast Quarter (S1/2 NE1/4), Section States (16), Township One Hundred Eight (109), Range Thirty-eight (38), Cottonwood County, Minnesota. EXCEPT

The Southeast Quarter of the Southeast Quarter of the Northeast Quarter (SE1/4 SE1/4 NE1/4), of Section Sixteen (16), Township One Hundred Eight (109), Range Thirty-eight (38), Cottonwood County, Minnesota. ALSO EXCEPT

The East 25.00 feet of the Southwest Quarter of the Southeast Quarter of the Northeast Quarter (SW1/4 of the SE1/4 of the NE1/4) of Section 16, Township 108, Range 38, Cottonwood County, Minnesota.

Containing 69.77 Acres, more or less.

Subject to any and all enforceable restrictive covenants.

LEGAL DESCRIPTION FOR TRACT C (TO BE ATTACHED TO PID NO. 030160300)

The East 25.00 feet of the Southwest Quarter of the Southeast Quarter of the Northeast Quarter (SW1/4 of the SE1/4 of the NE1/4) of Section 16, Township 108, Range 38, Cottonwood County, Minnesota.

Containing 0.38 Acres, more or less. Subject to easements of record.

Subject to any and all enforceable restrictive covenants

#### LEGAL DESCRIPTION FOR TRACT B

The South One-Half of the Northeast Quarter (\$1/2 NE1/4), Section Stideen (16), Township One Hundred Eight (106), Range Thirty-eight (38), Cottonwood County, Minnesota.

EXCEPT

The Southeast Quarter of the Southeast Quarter of the Northeast Quarter (SE1/4 SE1/4 NE1/4), of Section Stateen (16), Township One Hundred Eight (108), Range Thirty-eight (38), Cottonwood County, Minnesota. ALSO EXCEPT

Subject to easements of record.

Subject to any and all enforceable restrictive covenants.

LEGAL DESCRIPTION FOR TRACT C (TO BE ATTACHED TO PID NO. 030160300)

The East 25.00 feet of the Southwest Quarter of the Southeast Quarter of the Northeast Quarter (SW1/4 of the SE1/4 of the NE1/4) of Section 16, Township 108, Range 38, Cottonwood County, Minnesota.

Containing 0.38 Acres, more or less. Subject to easements of record.

Subject to any and all enforceable