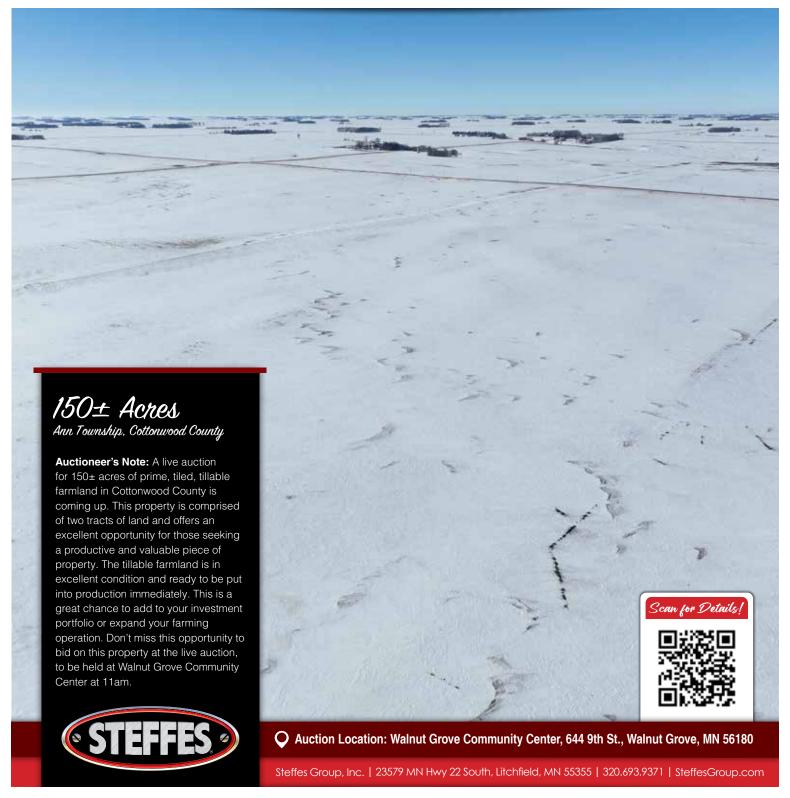

## Tract 1 - 80.11± Acres

## Ann Township

**Location:** From Walnut Grove, MN, 1.7 miles south on County Rd 5, 1.3 miles east on 100th St., 2.1 miles south on County Rd 7. 1.0 miles east on 220th St. .4 miles south on 330th Ave. Land is on the east side of the road.

## Tract 2 - 69.77± Acres

## Ann Township

**Location:** From Walnut Grove, MN, 1.7 miles south on County Rd 5, 1.3 miles east on 100th St., 2.1 miles south on County Rd 7. 2.0 miles east on 220th St., .3 miles south on 340th Ave. Land is on the west side of the road.