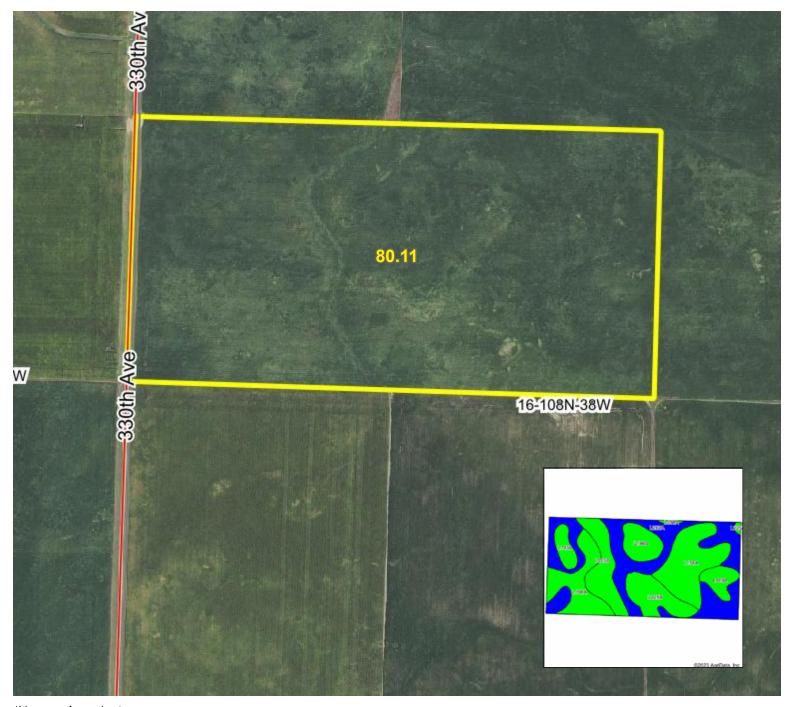

## Tract 1 - 80.11± Acres

## Ann Township

**Location:** From Walnut Grove, MN, 1.7 miles south on County Rd 5, 1.3 miles east on 100th St., 2.1 miles south on County Rd 7. 1.0 miles east on 220th St. .4 miles south on 330th Ave. Land is on the east side of the road.

PID #: 03-016-0400 Description: Sect-16 Twp-108 Range-38 2022 Taxes: \$3,276

\*Lines are Approximate

| Area Symbol: MN033, Soil Area Version: 23 |                                                               |       |                  |           |                  |                    |
|-------------------------------------------|---------------------------------------------------------------|-------|------------------|-----------|------------------|--------------------|
| Code                                      | Soil Description                                              | Acres | Percent of field | PI Legend | Non-Irr Class *c | Productivity Index |
| L202A                                     | Pell Creek-Romnell complex, 0 to 2 percent slopes             | 32.64 | 46.6%            |           | llw              | 89                 |
| L198A                                     | North Twin-Walnut Grove complex, 0 to 2 percent slopes        | 18.00 | 25.7%            |           | lw               | 96                 |
| L225B                                     | Annton-North Twin complex, 2 to 6 percent slopes              | 12.74 | 18.2%            |           | lle              | 91                 |
| L149A                                     | Romnell clay loam, 0 to 3 percent slopes                      | 6.39  | 9.1%             |           | llw              | 93                 |
| L219A                                     | Coland clay loam, 0 to 2 percent slopes, occasionally flooded | 0.23  | 0.3%             |           | llw              | 83                 |
|                                           | Weighted Average                                              |       |                  |           | 1.74             | 91.5               |