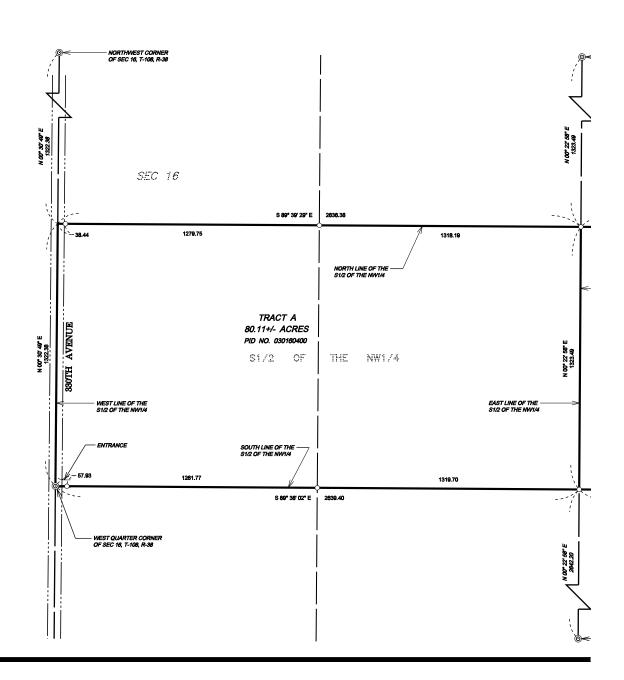

#### LEGAL DESCRIPTION FOR TRACT A

The South One-Half of the Northwest Quarter (S1/2 NW1/4), Section Sixteen (16), Township One Hundred Eight (108), Range Thirty-eight (38), Cottonwood County, Minnesota.

Containing 80.11 Acres, more or less.
Subject to easements of record.
Subject to any and all enforceable restrictive covenants.