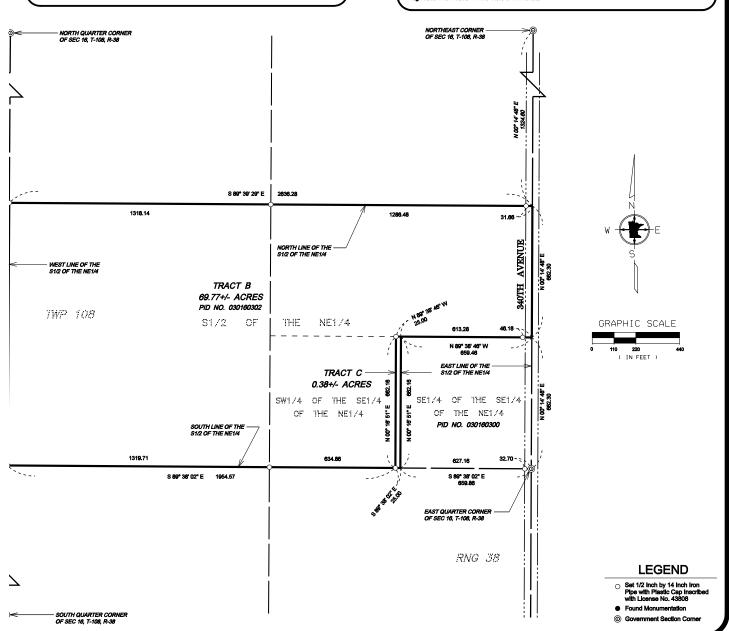

#### LEGAL DESCRIPTION FOR TRACT A

The South One-Half of the Northwest Quarter (S1/2 NW1/4), Section Sixteen (16), Township One Hundred Eight (108), Range Thirty-eight (38), Cottonwood County, Minnesota.

Containing 80.11 Acres, more or less.
Subject to easements of record.
Subject to any and all enforceable restrictive covenants.

#### LEGAL DESCRIPTION FOR TRACT B

The South One-Half of the Northeast Quarter (S1/2 NE1/4), Section States (16), Township One Hundred Eight (109), Range Thirty-eight (38), Cottonwood County, Minnesota. EXCEPT

The Southeast Quarter of the Southeast Quarter of the Northeast Quarter (SE1/4 SE1/4 NE1/4), of Section Sixteen (16), Township One Hundred Eight (109), Range Thirty-eight (38), Cottonwood County, Minnesota. ALSO EXCEPT

The East 25.00 feet of the Southwest Quarter of the Southeast Quarter of the Northeast Quarter (SW1/4 of the SE1/4 of the NE1/4) of Section 16, Township 108, Range 38, Cottonwood County, Minnesota.

Containing 69.77 Acres, more or less.

Subject to any and all enforceable restrictive covenants.

LEGAL DESCRIPTION FOR TRACT C (TO BE ATTACHED TO PID NO. 030160300)

The East 25.00 feet of the Southwest Quarter of the Southeast Quarter of the Northeast Quarter (SW1/4 of the SE1/4 of the NE1/4) of Section 16, Township 108, Range 38, Cottonwood County, Minnesota.

Containing 0.38 Acres, more or less. Subject to easements of record.

Subject to any and all enforceable restrictive covenants