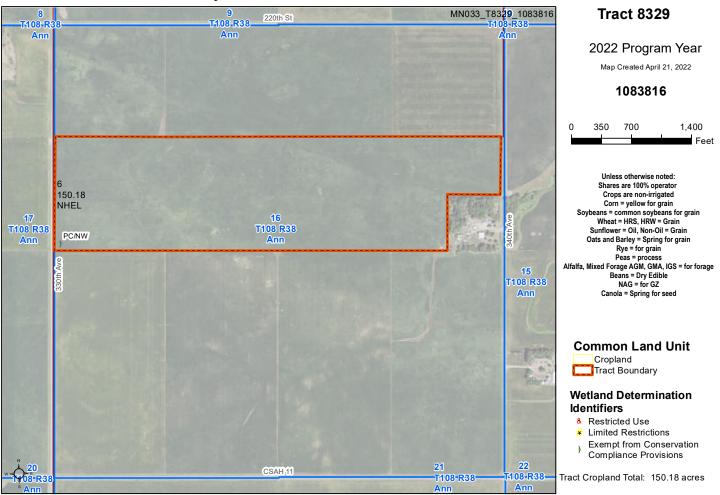

#### **Cottonwood County, Minnesota**

Farm 5438

United States Department of Agriculture (USDA) Farm Service Agency (FSA) maps are for FSA Program administration only. This map does not represent a legal survey or reflect actual ownership; rather it depicts the information provided directly from the producer and/or National Agricultural Imagery Program (NAP) imagery. The producer accepts the data 'as is' and assumes all risks associated with its use. USDA-FSA assumes no responsibility for actual or consequential damage incurred as a result of any user's reliance on this data outside FSA Programs. Weltand identifiers to represent the size, shape, or specific determination of the area. Refer to your original determination (CPA-026 and attached maps) for exact boundaries and determinations or contact USDA Natural Resources Conservation Service (NRCS). This map displays the 2021 NAIP imagery.

Tract Number: 8329 Description S2N2 LESS BLDGSITE S16 108-38 ANN

FSA Physical Location : Cottonwood, MN ANSI Physical Location: Cottonwood, MN

**BIA Range Unit Number:** 

HEL Status: NHEL: no agricultural commodity planted on undetermined fields

Wetland Status: Tract does not contain a wetland

WL Violations: None

| Farmland              | Cropland              | DCP Cropland           | WBP               | WRP | EWP     | Cropland      | GRP |
|-----------------------|-----------------------|------------------------|-------------------|-----|---------|---------------|-----|
| 150.18                | 150.18                | 150.18                 | 0.0               | 0.0 | 0.0     | 0.0           | 0.0 |
| State<br>Conservation | Other<br>Conservation | Effective DCP Cropland | Double<br>Cropped |     | MPL/FWP | Native<br>Sod |     |
| 0.0                   | 0.0                   | 150.18                 | 0.0               |     | 0.0     | 0.0           |     |

| Сгор              | Base<br>Acreage | PLC<br>Yield | CCC-505<br>CRP Reduction |
|-------------------|-----------------|--------------|--------------------------|
| CORN              | 74.85           | 165          | 0.00                     |
| SOYBEANS          | 74.85           | 45           | 0.00                     |
| Total Base Acres: | 149.7           |              |                          |