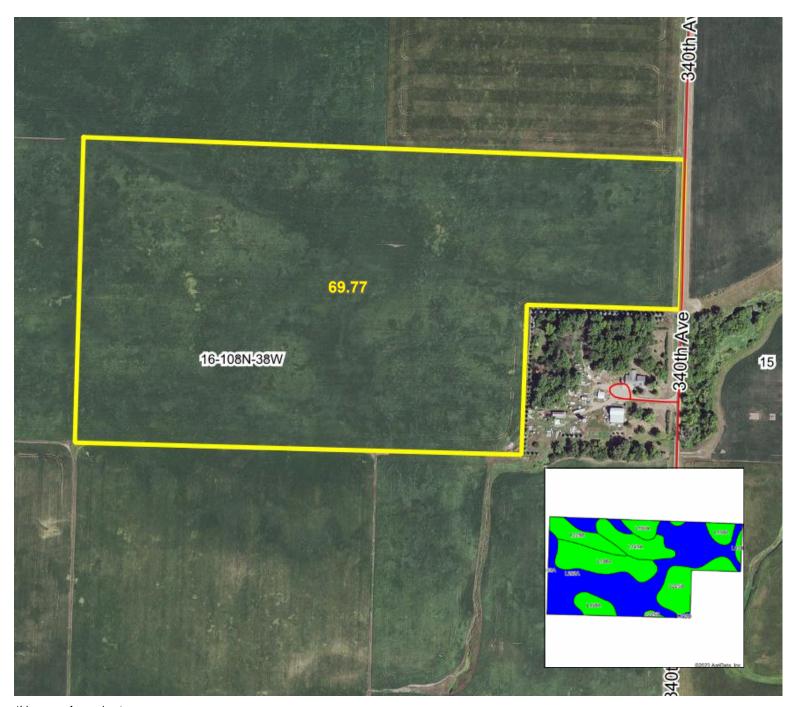

## Tract 2 - 69.77± Acres

## Ann Township

**Location:** From Walnut Grove, MN, 1.7 miles south on County Rd 5, 1.3 miles east on 100th St., 2.1 miles south on County Rd 7. 2.0 miles east on 220th St., .3 miles south on 340th Ave. Land is on the west side of the road.

PID #: 03-016-0302 Description: Sect-16 Twp-108 Range-38 2022 Taxes: \$2,962

View: jons

Southwest Corner: 95 25' 21.9249" W, 44 8' 51.0834" N Northeast Corner: 95 23' 51.9394" W, 44 10' 9.7126" N

Printed: Wednesday, February 1, 2023 3:59:01 PM