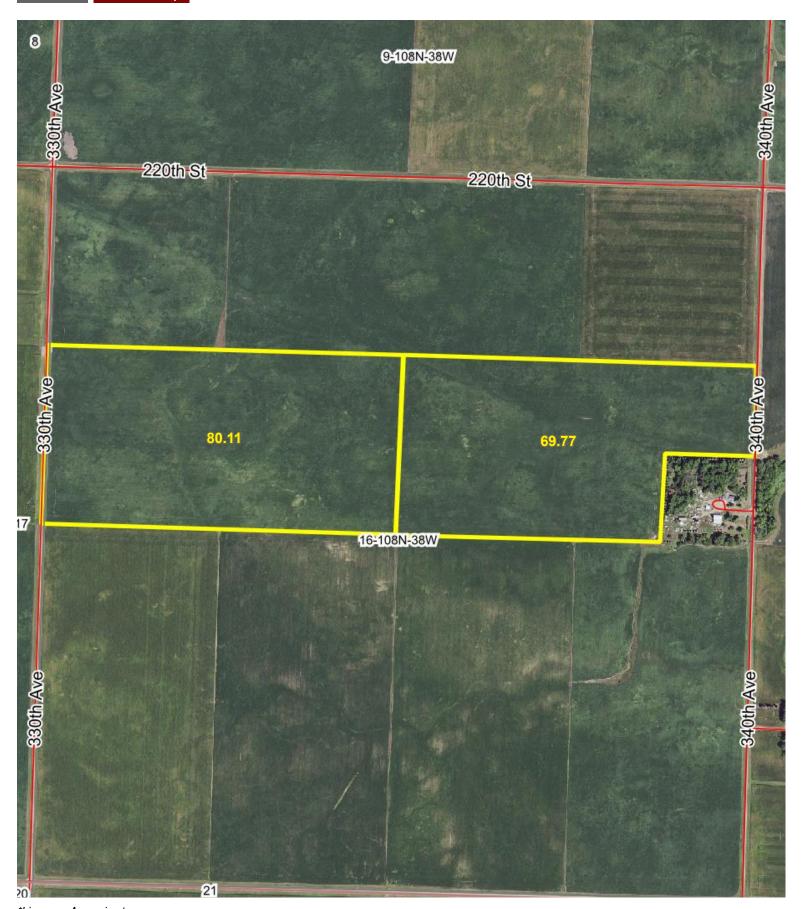

#### LEGAL DESCRIPTION FOR TRACT A

The South One-Half of the Northwest Quarter (S1/2 NW1/4), Section Sixteen (16), Township One Hundred Eight (108), Range Thirty-eight (38), Cottonwood County, Minnesota.

Containing 80.11 Acres, more or less.
Subject to easements of record.
Subject to any and all enforceable restrictive covenants.

#### LEGAL DESCRIPTION FOR TRACT B

The South One-Half of the Northeast Quarter (S1/2 NE1/4), Section States (16), Township One Hundred Eight (109), Range Thirty-eight (38), Cottonwood County, Minnesota. EXCEPT

The Southeast Quarter of the Southeast Quarter of the Northeast Quarter (SE1/4 SE1/4 NE1/4), of Section Sixteen (16), Township One Hundred Eight (109), Range Thirty-eight (38), Cottonwood County, Minnesota. ALSO EXCEPT

The East 25.00 feet of the Southwest Quarter of the Southeast Quarter of the Northeast Quarter (SW1/4 of the SE1/4 of the NE1/4) of Section 16, Township 108, Range 38, Cottonwood County, Minnesota.

Containing 69.77 Acres, more or less.

## Tract 1 - 80.11± Acres

## Tract 2 - 69.77± Acres