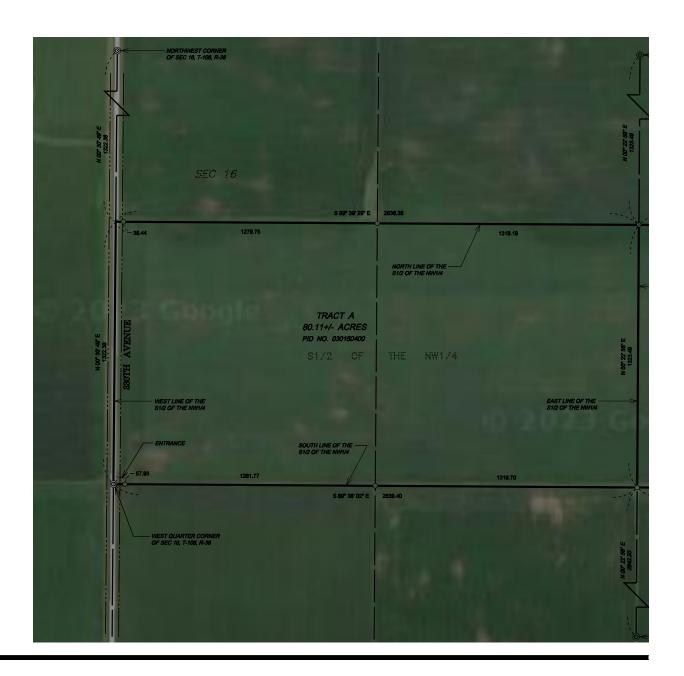

#### LEGAL DESCRIPTION FOR TRACT A

The South One-Half of the Northwest Quarter (S1/2 NW1/4), Section Sixteen (16), Township One Hundred Eight (108), Range Thirty-eight (38), Cottonwood County, Minnesota.

Containing 80.11 Acres, more or less.
Subject to easements of record.
Subject to any and all enforceable restrictive covenants.